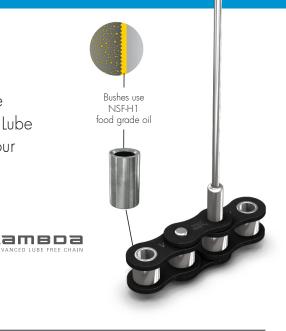

### DRY & CLEAN

The oil impregnated bushes keep the outer side of the chain dry and clean.

#### SAFETY

The bushes use NSF-H1 food grade oil, providing safety if the impregnated oil contacts the product. The inner and outer plates are coated to provide higher corrosion resistance.