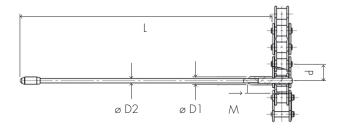

### TECHNICAL FEATURES:

| Tsubaki<br>Chain No. | Standard | Pitch  | L max | D1 | D2 |
|----------------------|----------|--------|-------|----|----|
| RSO8B-LM-1           | bs/din   | 12.7   | 300   | 8  | 4  |
| RS10B-LM-1           | bs/din   | 15.875 | 300   | 8  | 4  |
| RS12B-LM-1           | bs/din   | 19.05  | 300   | 8  | 4  |
| RS60-LM-1            | ansi     | 19.05  | 300   | 8  | 4  |