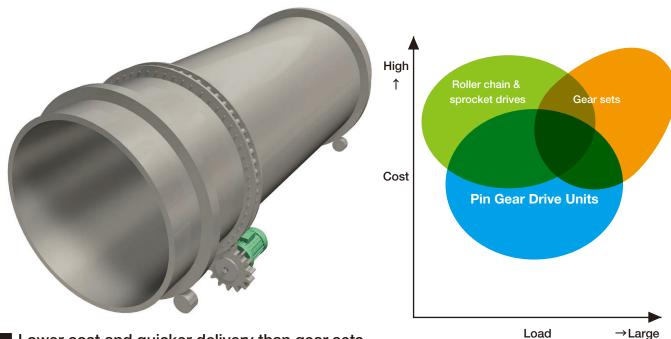

#### **Comparison by mechanism**

- Lower cost and quicker delivery than gear sets
- Larger speed ratios at lower cost compared to roller chain and sprocket drives