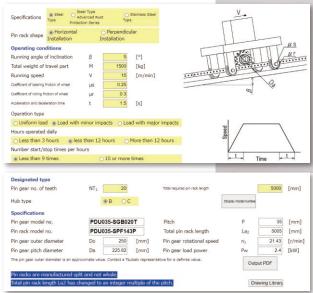

## Tsubaki Power Transmission Products Information site https://tt-net.tsubakimoto.co.jp

The site is designed to facilitate product selection and selection calculation, including drawings available for download in the drawing library.

HOME > Sizing > Sprocket / Pin gear drive > Pin gear drive unit

TSUBAKIMOTO CHAIN CO. Kyotanabe Plant 1-1-3 Kannabidai, Kyotanabe, Kyoto 610-0380 Japan

The Tsubaki Eco Link logo is used only on products that satisfy the standards for environmental friendliness set by the Tsubaki Group.