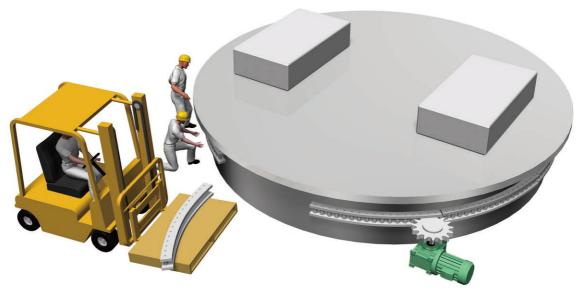

objects such as steel manufacturing equipment

#### Kiln cooler

#### **Comparison by mechanism**



- Lower cost and quicker delivery than gear sets
- Larger speed ratios at lower cost compared to roller chain and sprocket drives



#### **Turntable**

#### **Reversing machine**

Very useful for workpiece conveyance and automatic machine equipment applications





- Separable segmented design allows only the required angles to be installed, resulting in lower cost compared to gear sets
- No need for tension adjustment, which is necessary for roller chain and sprocket drives
- Inner rotary drive allows for compact design

#### Combination of straight and curved lines



# Basy to install

### Large diameter swiveling table

# Separable segmented design improves installation workability



- Lower cost, quicker delivery, and lighter weight than gears with slewing bearings
- Reliable transmission without slippage compared to roller drives

#### **Equipment maintenance**

■ Easy assembly and disassembly on site



 Driving only requires rough mounting precision
Easy setup during assembly





## Wide variety of products

## **Product information site**

#### **Tsubaki Power Transmission Products Information site**

This site provides information about power transmission products.

In addition to product information, you will also find application examples, selection calculations, and other information to help you selecting products.



https://tt-net.tsubakimoto.co.jp











2 Drive chain





3 Cable carrier





4 Power Lock







## Tsubaki Power Transmission Product