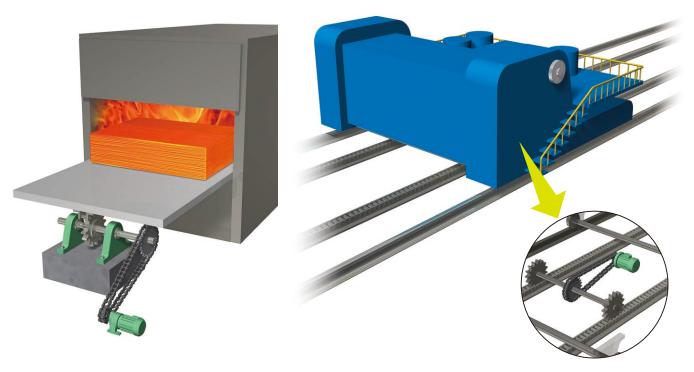

#### **Heavy load conveyor trolley**

- Widely used with industrial furnaces
- Extensive experience in conveyance of heavy objects such as steel manufacturing equipment

#### Kiln cooler