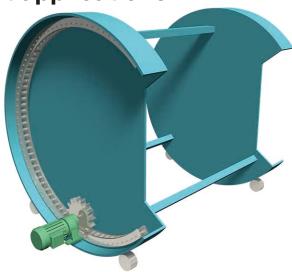

#### **Reversing machine**

Very useful for workpiece conveyance and automatic machine equipment applications

- Separable segmented design allows only the required angles to be installed, resulting in lower cost compared to gear sets
- No need for tension adjustment, which is necessary for roller chain and sprocket drives
- Inner rotary drive allows for compact design