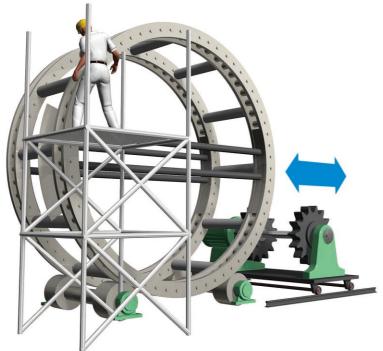

### Large diameter swiveling table

# Separable segmented design improves installation workability

- Lower cost, quicker delivery, and lighter weight than gears with slewing bearings
- Reliable transmission without slippage compared to roller drives