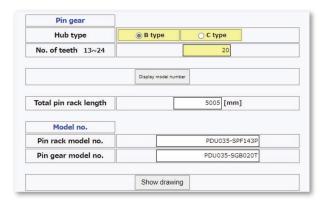

## Tsubaki Power Transmission Products Information site https://tt-net.tsubakimoto.co.jp

The site is designed to facilitate product selection and selection calculation, including drawings available for download in the drawing library.

HOME > Sizing > Sprocket / Pin gear drive > Pin gear drive unit

TSUBAKIMOTO CHAIN CO. Kyotanabe Plant 1-1-3 Kannabidai, Kyotanabe, Kyoto 610-0380 Japan

The Tsubaki Eco Link logo is used only on products that satisfy the standards for environmental friendliness set by the Tsubaki Group.