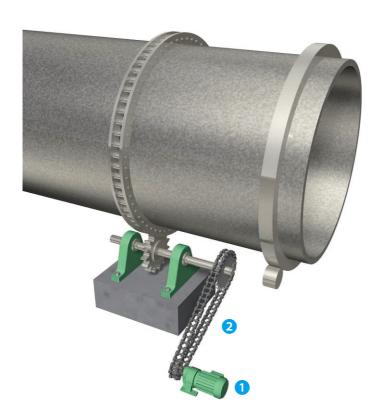

#### **Reversing machine**

Very useful for workpiece conveyance and automatic machine equipment applications

- Separable segmented design allows only the required angles to be installed, resulting in lower cost compared to gear sets
- No need for tension adjustment, which is necessary for roller chain and sprocket drives
- Inner rotary drive allows for compact design

#### Combination of straight and curved lines