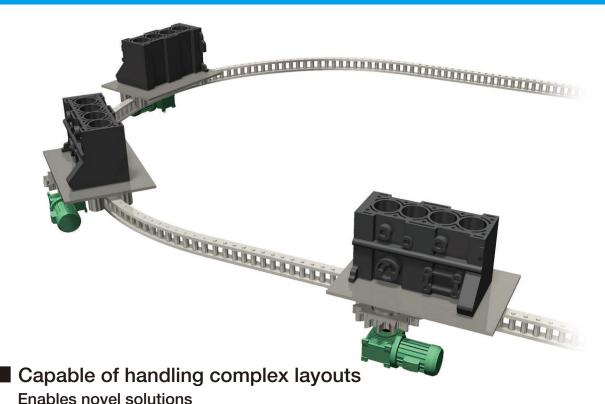

# **Heavy load conveyor trolley**



- Widely used with industrial furnaces
- Extensive experience in conveyance of heavy objects such as steel manufacturing equipment

#### Kiln cooler

#### **Comparison by mechanism**



- Lower cost and quicker delivery than gear sets
- Larger speed ratios at lower cost compared to roller chain and sprocket drives



#### **Turntable**

#### **Reversing machine**

Very useful for workpiece conveyance and automatic machine equipment applications





- Separable segmented design allows only the required angles to be installed, resulting in lower cost compared to gear sets
- No need for tension adjustment, which is necessary for roller chain and sprocket drives
- Inner rotary drive allows for compact design

#### Combination of straight and curved lines



# Basy to install

### Large diameter swiveling table

# Separable segmented design improves installation workability



- Lower cost, quicker delivery, and lighter weight than gears with slewing bearings
- Reliable transmission without slippage compared to roller drives

#### **Equipment maintenance**

■ Easy assembly and disassembly on site



 Driving only requires rough mounting precision
Easy setup during assembly





## Wide variety of products

## **Product information site**

#### **Tsubaki Power Transmission Products Information site**

This site provides information about power transmission products.

In addition to product information, you will also find application examples, selection calculations, and other information to help you selecting products.



https://tt-net.tsuba