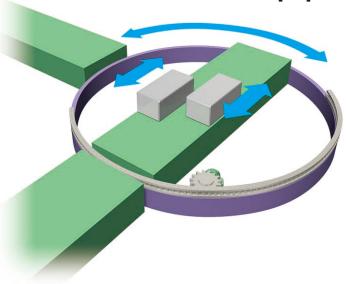

#### **Turntable**

#### **Reversing machine**

Very useful for workpiece conveyance and automatic machine equipment applications

- Separable segmented design allows only the required angles to be installed, resulting in lower cost compared to gear sets
- No need for tension adjustment, which is necessary for roller chain and sprocket drives
- Inner rotary drive allows for compact design