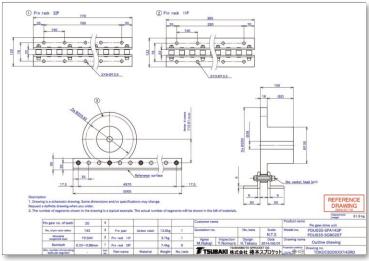

## Tsubaki Power Transmission Products Information site https://tt-net.tsubakimoto.co.jp

The site is designed to facilitate product selection and selection calculation, including drawings available for download in the drawing library.

HOME > Sizing > Sprocket / Pin gear drive > Pin gear drive unit

TSUBAKIMOTO CHAIN CO. Kyotanabe Plant 1-1-3 Kannabidai, Kyotanabe, Kyoto 610-0380 Japan

The Tsubaki Eco Link logo is used only on products that satisfy the standards for environmental friendliness set by the Tsubaki Group.