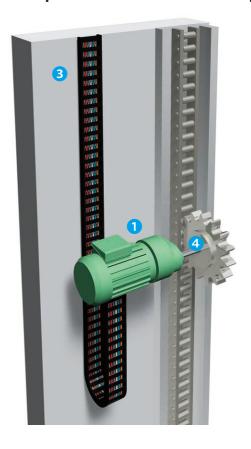

### Large diameter swiveling table

# Separable segmented design improves installation workability

- Lower cost, quicker delivery, and lighter weight than gears with slewing bearings
- Reliable transmission without slippage compared to roller drives