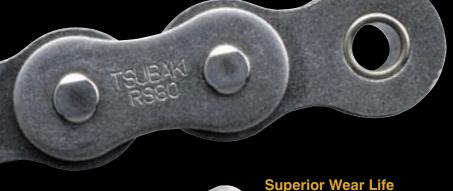

### **Customer friendly**

Stamping: Easy identification. The "TSUBAKI" and the "RS" are both stamped.

Box: Chain photo on box. Easy handling. Wave edges.

Tsubaki LG (Lube groove) solid bushings are precise round cylinders. Our special lube grooves hold oil at the point of contact, where chain needs it most. The result? Chain lasts longer with less maintenance over the life of the chain.