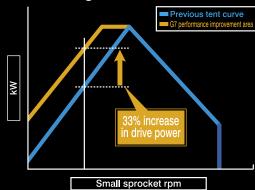

#### kW Ratings (RS80 size)

#### **Increased kW rating**

Tsubaki ANSI chains handle up to 33 percent more horsepower so you can increase drive performance without increasing chain size. And, depending upon your specific application, you may be able to transmit the same kW with a smaller chain size!